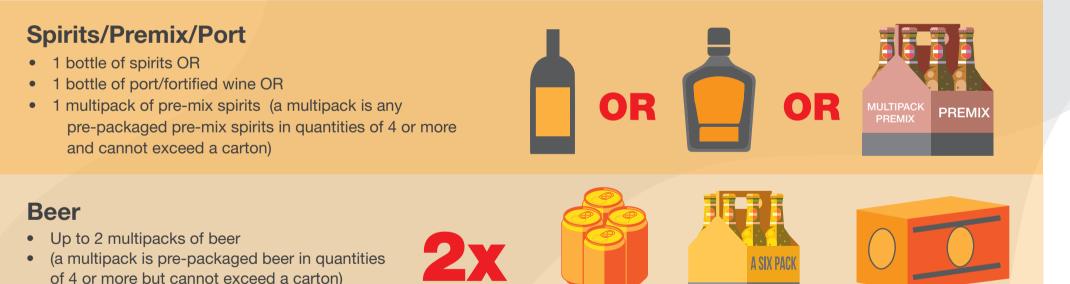

# ONE PURCHASE OF LIQUOR PER PERSON PER DAY AT ANY BOTTLE SHOP

The following limits apply:

### Wine

- 2 bottles of wine
- Casks are prohibited