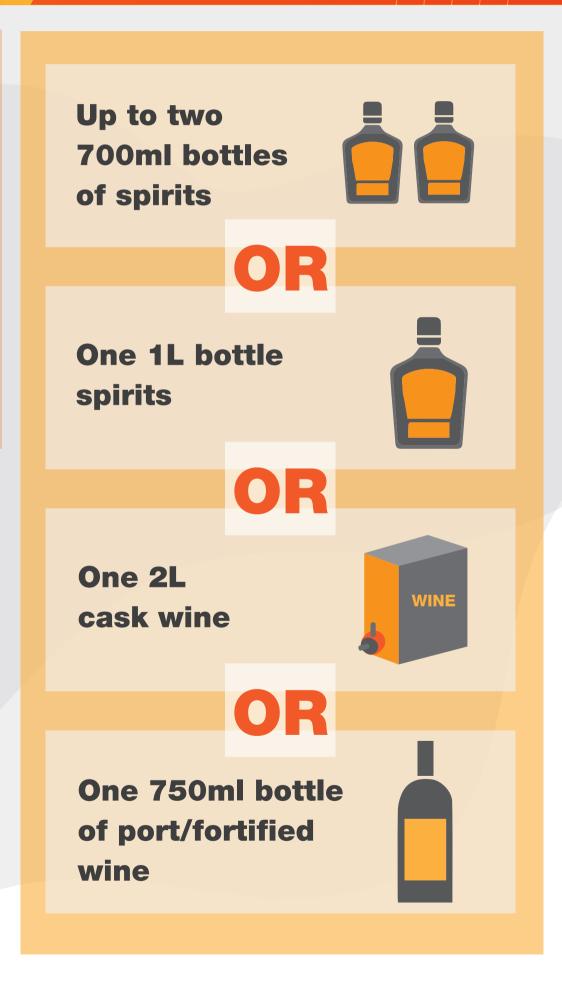

## RESTRICTED ITEMS PER PERSON PER DAY

**Customers may only purchase within** the following limits for restricted items:

- Up to 2 bottles of 700ml spirits OR
   One bottle of 1L spirits OR
- One 2L cask wine OR
- One bottle of port/fortified wine.

Bottles of port and fortified wine cannot exceed 750ml in volume